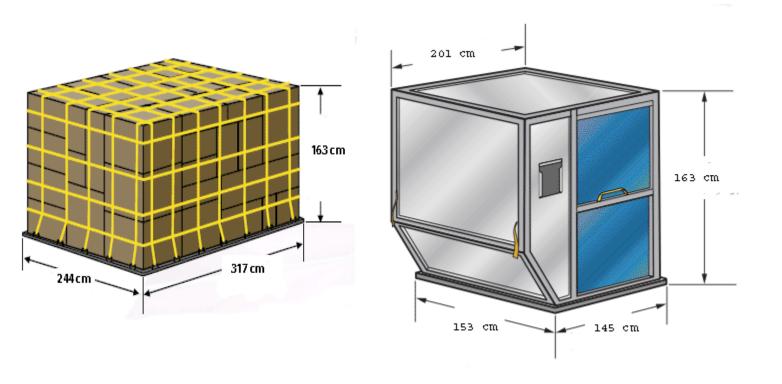

## **Belly Loading**

Forward compartment

4 positions, max. 96 x125 in or 12 LD3 containers

Aft compartment

4 positions, max. 96 x125 in or 14 LD3 containers

Bulk compartment Loose cargo only Loading height Max. 64 in

For Any Enquiry for pallets size for Main Deck/Lower Deck Contact +919967676727