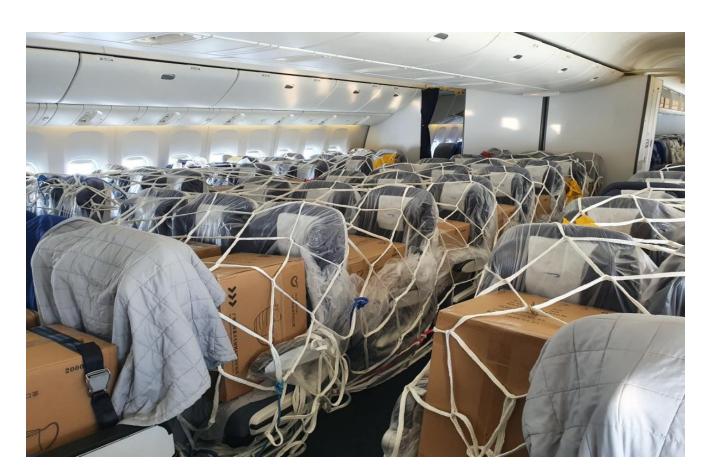

| Unit/kgs                                  |
|----------------------------------|-------------------------------------------|
| Year of Manufacturing            | 2009                                      |
| Pay Load (Tonnes)                | 45(35 Tonnes in Belly 10 Tonnes in Cabin) |
| Volume (CBM)                     | 155                                       |
| Forward Compartment Door(HXW in) | 66 x 96 in                                |
| Aft Compartment Door(HXW in)     | 66 x 96 in                                |
| Bulk Compartment Door (HXW in)   | 24 x 37 in                                |
| Crew Attendants                  | 02                                        |
| Base                             | Middle East                               |

## Cargo in Cabin







## **Belly Loading**

Forward compartment

4 positions, max. 96 x125 in or 12 LD3 containers

Aft compartment

4 positions, max. 96 x125 in or 14 LD3 containers

Bulk compartment Loose cargo only Loading height Max. 64 in



For Any Enquiry for pallets size for Main Deck/Lower Deck Contact +919967676727