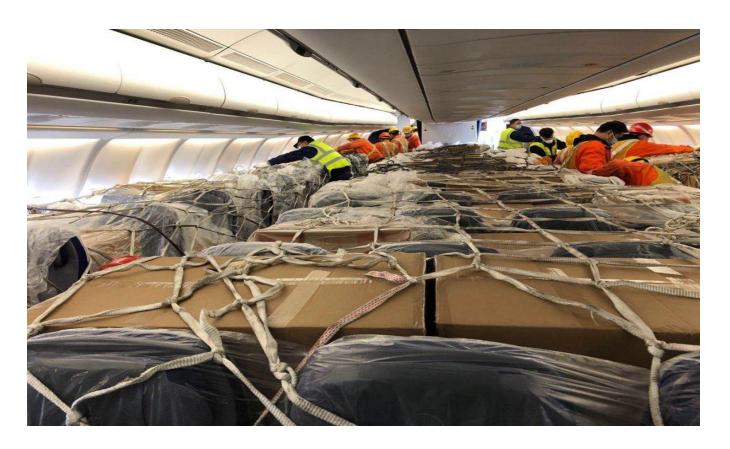

| Unit/kgs                                  |
|----------------------------------|-------------------------------------------|
| Year of Manufacturing            | 2009                                      |
| Pay Load (Tonnes)                | 45(35 Tonnes in Belly 10 Tonnes in Cabin) |
| Volume (CBM)                     | 155                                       |
| Forward Compartment Door(HXW in) | 66 x 96 in                                |
| Aft Compartment Door(HXW in)     | 66 x 96 in                                |
| Bulk Compartment Door (HXW in)   | 24 x 37 in                                |
| Crew Attendants                  | 02                                        |
| Base                             | Middle East                               |

## Cargo in Cabin







## **Belly Loading**

Forward compartment

4 positions, max. 96 x125 in or 12 LD3 containers

Aft compartment

4 positions, max. 96 x125 in or 14 LD3 containers

Bulk compartment Loose cargo only Loading height Max. 64 in



For Any Enquiry for pallets size for Main Deck/Lower Deck Contact +919967676727