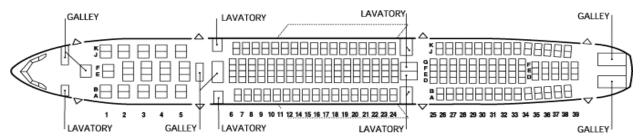

## A 330-228 Aircraft CIC Specification

| Freighter Specification          | Unit/kgs                                  |
|----------------------------------|-------------------------------------------|
| Year of Manufacturing            | 2009                                      |
| Pay Load (Tonnes)                | 45(35 Tonnes in Belly 10 Tonnes in Cabin) |
| Volume (CBM)                     | 155                                       |
| Forward Compartment Door(HXW in) | 66 x 96 in                                |
| Aft Compartment Door(HXW in)     | 66 x 96 in                                |
| Bulk Compartment Door (HXW in)   | 24 x 37 in                                |
| Crew Attendants                  | 02                                        |
| Base                             | Middle East                               |

## Cargo in Cabin