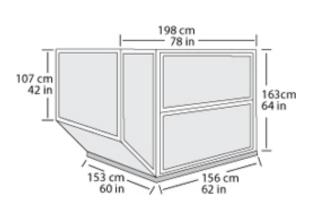

rtment | ULD (300 ER)               |
|-------------|----------------------------|
| FWD         | 24 Containers / 8 Pallets  |
| AFT         | 20 Containers / 6 Pallets  |
| TOTAL       | 44 Containers / 14 Pallets |

#### Weight Limitation

| Compartment | Maximum Weight of Loading |             | Floor Limitation |              |
|-------------|---------------------------|-------------|------------------|--------------|
| FWD         | 30,617kg                  | (67,500lbs) | 977kg/m²         | (200lbs/ft²) |
| AFT         | 22,226kg                  | (49,000lbs) | 977kg/m²         | (200lbs/ft²) |
| BULK        | 4,082kg                   | (9,000lbs)  | 732kg/m²         | (150lbs/ft²) |

### **Bulk Dimension**



# Passenger seat Loading



Floor Loading



LD7 LD11





LD9 LD3





150 CBM only belly loading - 40-50 tonnes200 CBM belly plus cabin seat loading - 55-60 Tonnes250 CBM belly plus cabin floor loading - 75 tonnes

For Any Enquiry for pallets size for Main Deck/Lower Deck Contact +919967676727