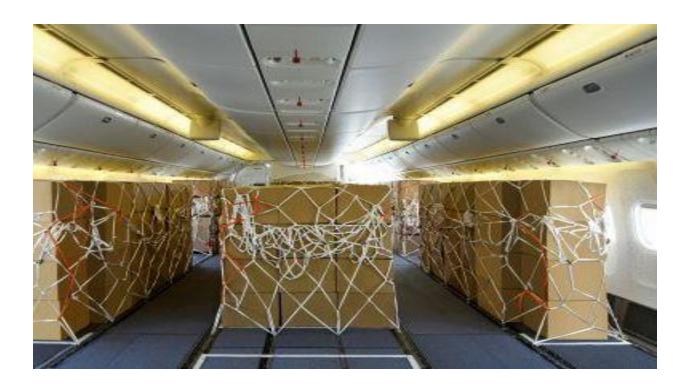

# Passenger seat Loading

Floor Loading

LD7 LD11

LD9 LD3

150 CBM only belly loading - 40-50 tonnes200 CBM belly plus cabin seat loading - 55-60 Tonnes250 CBM belly plus cabin floor loading - 75 tonnes

For Any Enquiry for pallets size for Main Deck/Lower Deck Contact +919967676727