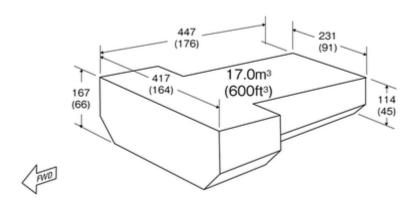

|



#### Maximum Number of ULD

| Compartment | ULD (300 ER)               |
|-------------|----------------------------|
| FWD         | 24 Containers / 8 Pallets  |
| AFT         | 20 Containers / 6 Pallets  |
| TOTAL       | 44 Containers / 14 Pallets |

#### Weight Limitation

| Compartment | Maximum Weight of Loading |             | Floor Limitation |              |
|-------------|---------------------------|-------------|------------------|--------------|
| FWD         | 30,617kg                  | (67,500lbs) | 977kg/m²         | (200lbs/ft²) |
| AFT         | 22,226kg                  | (49,000lbs) | 977kg/m²         | (200lbs/ft²) |
| BULK        | 4,082kg                   | (9,000lbs)  | 732kg/m²         | (150lbs/ft²) |

### **Bulk Dimension**



# Passenger seat Loading



Floor Loading



LD7 LD11





LD9 LD3





150 CBM only belly loading - 40-50 tonnes200 CBM belly plus cabin seat loading - 55-60 Tonnes250 CBM belly plus cabin floor loading - 75 tonnes

For Any Enquiry for pallets size for Main Deck/Lower Deck Contact +919967676727