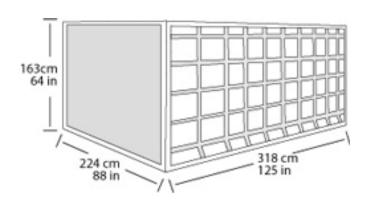

partment | ULD (300 ER)               |
|-------------|----------------------------|
| FWD         | 24 Containers / 8 Pallets  |
| AFT         | 20 Containers / 6 Pallets  |
| TOTAL       | 44 Containers / 14 Pallets |

#### Weight Limitation

| Compartment | Maximum Weight of Loading |             | Floor Limitation |              |
|-------------|---------------------------|-------------|------------------|--------------|
| FWD         | 30,617kg                  | (67,500lbs) | 977kg/m²         | (200lbs/ft²) |
| AFT         | 22,226kg                  | (49,000lbs) | 977kg/m²         | (200lbs/ft²) |
| BULK        | 4,082kg                   | (9,000lbs)  | 732kg/m²         | (150lbs/ft²) |

### **Bulk Dimension**



# Passenger seat Loading



Floor Loading



LD7 LD11





LD9 LD3





150 CBM only belly loading - 40-50 tonnes200 CBM belly plus cabin seat loading - 55-60 Tonnes250 CBM belly plus cabin floor loading - 75 tonnes

For Any Enquiry for pallets size for Main Deck/Lower Deck Contact +919967676727