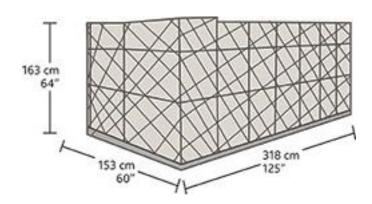

ULD

| Compartment | ULD (300 ER)               |
|-------------|----------------------------|
| FWD         | 24 Containers / 8 Pallets  |
| AFT         | 20 Containers / 6 Pallets  |
| TOTAL       | 44 Containers / 14 Pallets |

#### Weight Limitation

| Compartment | Maximum Weight of Loading |             | Floor Limitation |              |
|-------------|---------------------------|-------------|------------------|--------------|
| FWD         | 30,617kg                  | (67,500lbs) | 977kg/m²         | (200lbs/ft²) |
| AFT         | 22,226kg                  | (49,000lbs) | 977kg/m²         | (200lbs/ft²) |
| BULK        | 4,082kg                   | (9,000lbs)  | 732kg/m²         | (150lbs/ft²) |

### **Bulk Dimension**



# Passenger seat Loading



Floor Loading



LD7 LD11





LD9 LD3





150 CBM only belly loading - 40-50 tonnes200 CBM belly plus cabin seat loading - 55-60 Tonnes250 CBM belly plus cabin floor loading - 75 tonnes

For Any Enquiry for pallets size for Main Deck/Lower Deck Contact +919967676727