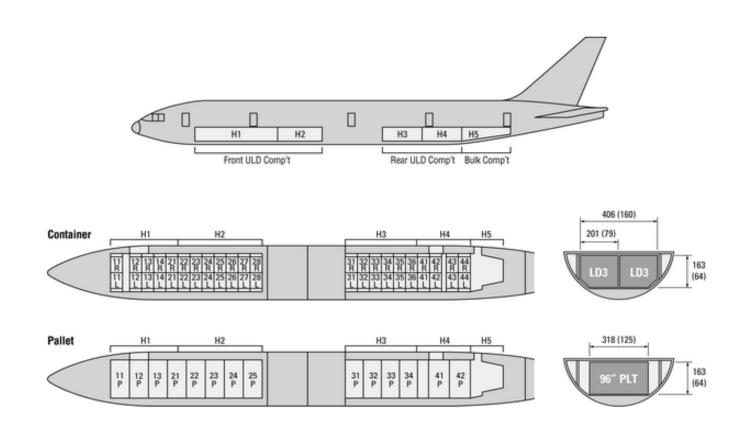

#### Maximum Number of ULD

| Compartment | ULD (300 ER)               |
|-------------|----------------------------|
| FWD         | 24 Containers / 8 Pallets  |
| AFT         | 20 Containers / 6 Pallets  |
| TOTAL       | 44 Containers / 14 Pallets |

#### Weight Limitation

| Compartment | Maximum Weight of Loading |             | Floor Limitation |              |
|-------------|---------------------------|-------------|------------------|--------------|
| FWD         | 30,617kg                  | (67,500lbs) | 977kg/m²         | (200lbs/ft²) |
| AFT         | 22,226kg                  | (49,000lbs) | 977kg/m²         | (200lbs/ft²) |
| BULK        | 4,082kg                   | (9,000lbs)  | 732kg/m²         | (150lbs/ft²) |