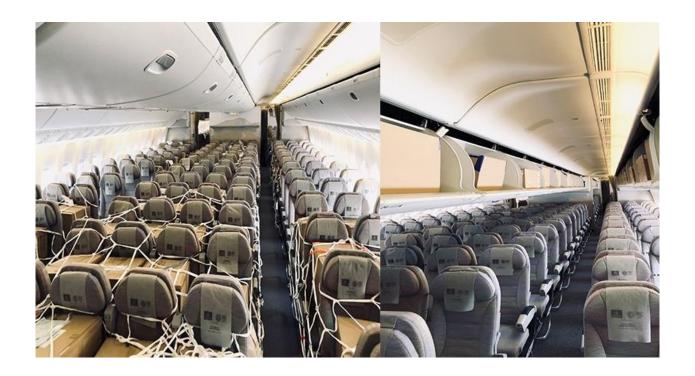

# Passenger seat Loading

Floor Loading

LD7 LD11

LD9 LD3

150 CBM only belly loading - 40-50 tonnes200 CBM belly plus cabin seat loading - 55-60 Tonnes250 CBM belly plus cabin floor loading - 75 tonnes

For Any Enquiry for pallets size for Main Deck/Lower Deck Contact +919967676727