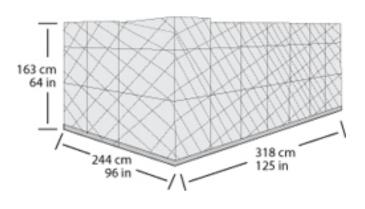

of ULD

| Compartment | ULD (300 ER)               |
|-------------|----------------------------|
| FWD         | 24 Containers / 8 Pallets  |
| AFT         | 20 Containers / 6 Pallets  |
| TOTAL       | 44 Containers / 14 Pallets |

#### Weight Limitation

| Compartment | Maximum Weight of Loading |             | Floor Limitation |              |
|-------------|---------------------------|-------------|------------------|--------------|
| FWD         | 30,617kg                  | (67,500lbs) | 977kg/m²         | (200lbs/ft²) |
| AFT         | 22,226kg                  | (49,000lbs) | 977kg/m²         | (200lbs/ft²) |
| BULK        | 4,082kg                   | (9,000lbs)  | 732kg/m²         | (150lbs/ft²) |

### **Bulk Dimension**



# Passenger seat Loading



Floor Loading



LD7 LD11





LD9 LD3





150 CBM only belly loading - 40-50 tonnes200 CBM belly plus cabin seat loading - 55-60 Tonnes250 CBM belly plus cabin floor loading - 75 tonnes

For Any Enquiry for pallets size for Main Deck/Lower Deck Contact +919967676727